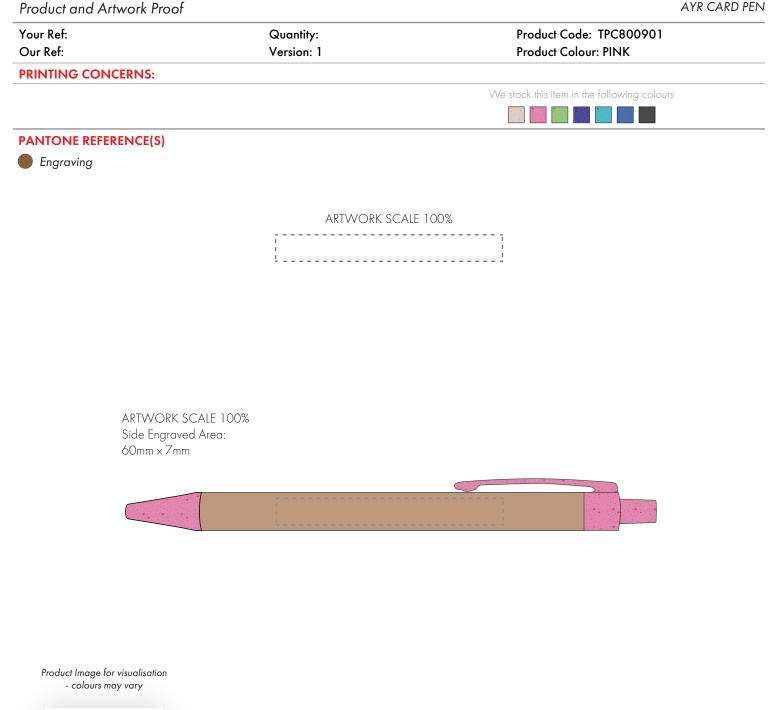

## The dashed line is to demonstrate print area and will not appear on your printed item